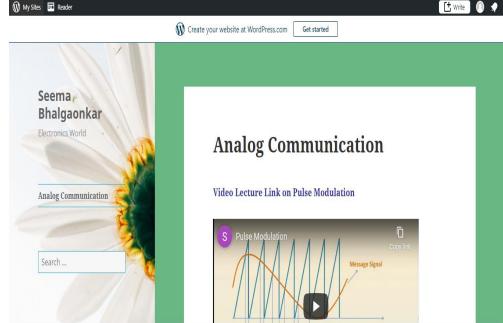

# > WEBSITE-PERSONAL WEBSITE USED FOR TEACHING AND LEARNING (WORD PRESS/OTHER WEB DEVELOPMENT TOOLS)

Personal web pages are World Wide Web pages created by an individual to contain content of a personal nature rather than content pertaining to a company, organization or institution. Faculties are creating their own website by using word press or any other portal.

### https://seemabhalgaonkar.wordpress.com