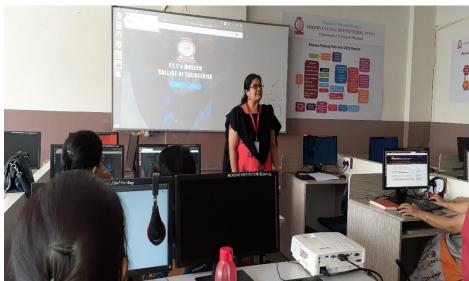

### **View Sonic Smart Board:**

Interactive flat panel display is a perfect solution for interactive educational classroom applications. Interactive whiteboards allow many different forms of media – Screen Recording system to record a video of ongoing lecture, to display: photos, illustrations, maps, graphs, games, and video. SMART boards allow learners to easily access a rich database of online resources.