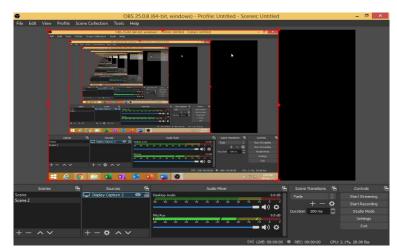

### > Video Lecture Creation

- microphone with super quality
- Screen Recording Software

Video Recording and Live streaming Software: OBS studio

Recording Devices – SAMSON Go Mic (Portable USB microphone for recording), Headphone with Mic , Webcam etc.