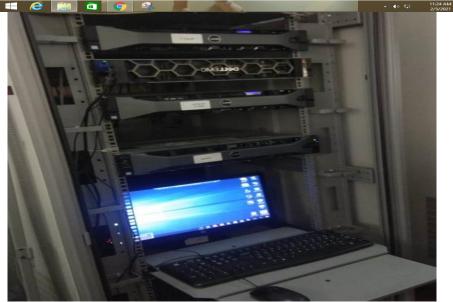

## > Storage facility

- Storage Server: DELL Storage NX 3230 Intel Xeon E-5-2630 V3 2.4 GHZ
- Backup storage: Netgear SAN (4TB) Backup Device