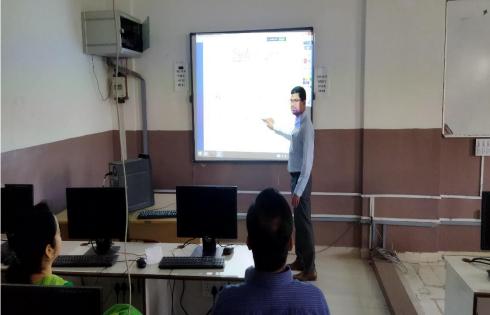

### **View Sonic Smart Board:**

Interactive flat panel display is a perfect solution for interactive educational classroom applications. Interactive whiteboards allow many different forms of media – Screen Recording system to record a video of ongoing lecture, to display: photos, illustrations, maps, graphs, games, and video. SMART boards allow learners to easily access a rich database of online resources.