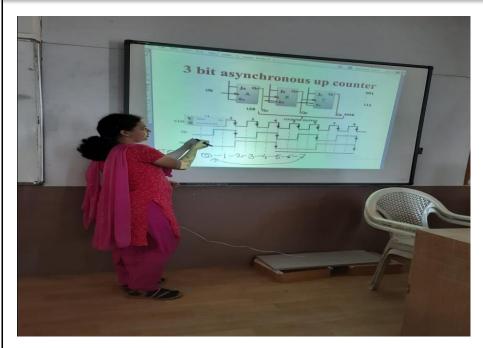

### **View Sonic Smart Board:**

Interactive flat panel display is a perfect solution for interactive educational classroom applications. Interactive whiteboards allow many different forms of media – Screen Recording system to record a video of ongoing lecture, to display: photos, illustrations, maps, graphs, games, and video. SMART boards allow learners to easily access a rich database of online resources.