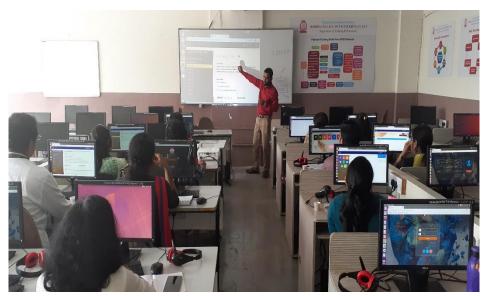

### **View Sonic Smart Board:**

Interactive flat panel display is a perfect solution for interactive educational classroom applications. Interactive whiteboards allow many different forms of media – Screen Recording system to record a video of ongoing lecture, to display: photos, illustrations, maps, graphs, games, and video. SMART boards allow learners to easily access a rich database of online resources.