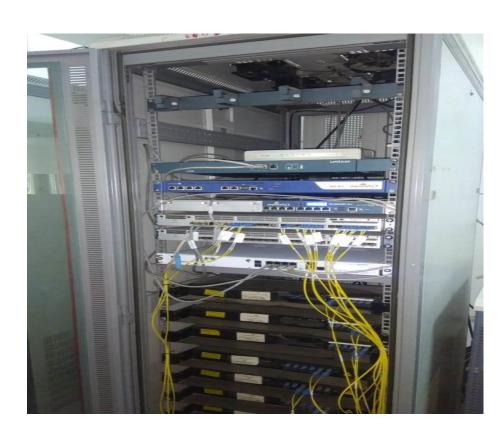

# 4.3.3 Facilities for E-content Development (Such as media center, recording facility, and lecture capturing system)

## > Storage facility

- Storage Server: DELL Storage NX 3230 Intel Xeon E-5-2630 V3 2.4 GHZ
- Backup storage: Netgear SAN (4TB) Backup Device