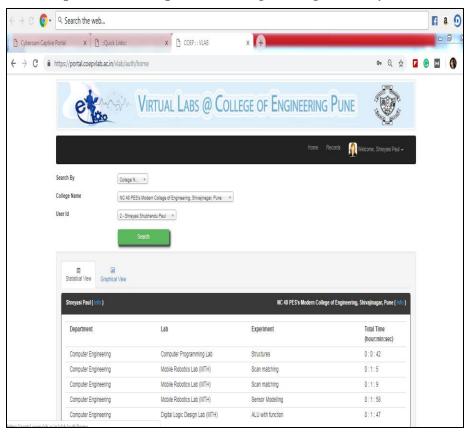

### Virtual lab:

- 1. To enthuse students to conduct experiments by arousing their curiosity. This would help them in learning basic and advanced concepts through remote experimentation.
- 2. To provide a complete Learning Management System around the Virtual Labs where the students can avail the various tools for

the Virtual Labs where the students can avail the various tools for learning, including additional web-resources, video-lectures, animated demonstrations and self-evaluation.

- 3. To share costly equipment and resources, which are otherwise available to limited number of users due to constraints on time and geographical distances?
- 4. Video or documents generated by a teacher can be uploaded for the use of study and self-evaluation of students.